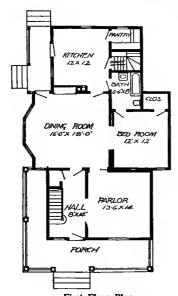

Design No. 2003

First Floor Plan

Second Floor Plan

#### Size: Width, 19 feet 10 inches; length, 38 feet, exclusive of porches

Blue prints consist of basement plan; first and second floor plans; front, two side elevations; wall sections and all necessary interior details. Specifications consist of about twenty pages of typewritten matter.

Full and complete working plans and specifications of this house will be furnished for \$5.00. Cost of this house is from about \$2,550,00 to about \$2,800.00, according to the locality in which it is built.